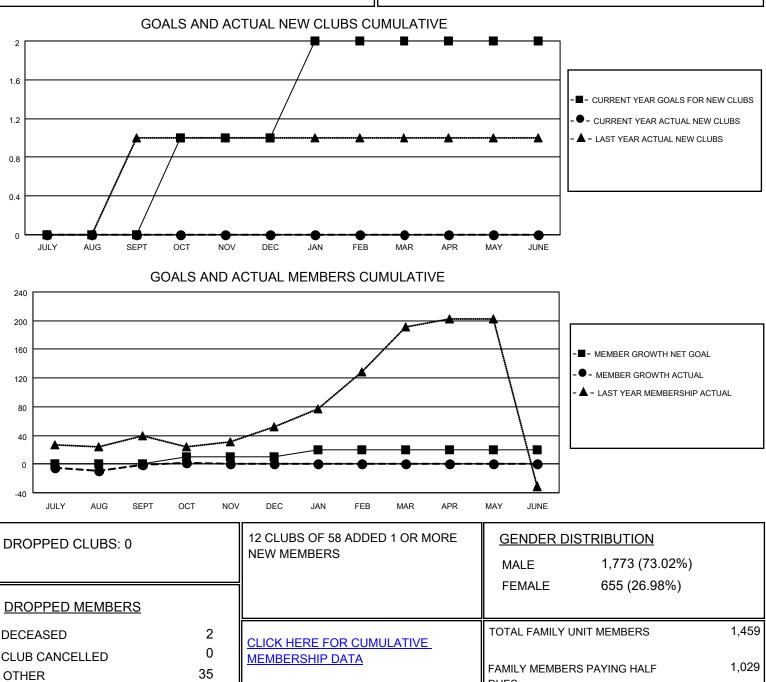

## LOCATION INDIA

District 3232 J

Results as of: 10/31/2020

| Clubs                 |               |           |               | Members               |                          |                         |                                                    |
|-----------------------|---------------|-----------|---------------|-----------------------|--------------------------|-------------------------|----------------------------------------------------|
| RESULTS FOR 2020-2021 |               |           |               | RESULTS FOR 2020-2021 |                          |                         |                                                    |
| QUARTER               | NEW CLUB GOAL | NEW CLUBS | DROPPED CLUBS | QUARTER ME            | EMBER GROWTH NET<br>GOAL | MEMBER GROWTH<br>ACTUAL | DROPPED<br>MEMBERS ACTUAL<br>(including transfers) |
| JULY/AUG/SEPT         | 0             | 0         | 0             | JULY/AUG/SEPT         | 0                        | 34                      | 34                                                 |
| OCT/NOV/DEC           | 1             | 0         | 0             | OCT/NOV/DEC           | 10                       | 6                       | 3                                                  |
| JAN/FEB/MAR           | 1             | 0         | 0             | JAN/FEB/MAR           | 10                       | 0                       | 0                                                  |
| APR/MAY/JUNE          | 0             | 0         | 0             | APR/MAY/JUNE          | 0                        | 0                       | 0                                                  |